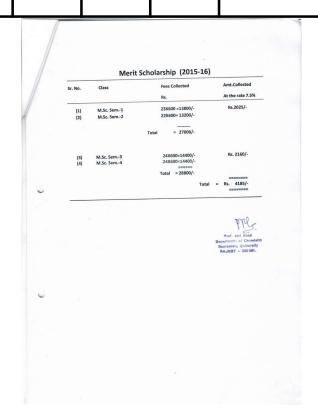

| 5.1.1     | Student Su     | pport              |        |                    |           |                    |                           |                           |                                                |
|-----------|----------------|--------------------|--------|--------------------|-----------|--------------------|---------------------------|---------------------------|------------------------------------------------|
|           |                | benefi             | ted by |                    | ed by the |                    | students be<br>government | -                         |                                                |
| Year      | Name of scheme | Number of students | Amount | Number of students | Amount    | Number of students | Amount                    | Name of<br>NGO/Agenc<br>Y | Upload the documents with authorized signature |
| 2015-2016 | Merit Scho     | larship            |        | 6                  | 4185/-    |                    |                           |                           |                                                |
| 2015-2016 | Freeship So    | cholarship         |        | 3                  | 3600/-    |                    |                           |                           |                                                |

#### Date: 12/03/2016 Resolution for Merit & Freeship Scholarships (2015-16) A meeting of three Faculty Members & Head of Department was held on March 12, 2016 Saturday at 2:00 pm to finanlize the Merit & Freeship Scholarships to M. Sc. Sem I – IV for the academic year 2015-16. The Committee had approved the names and amounts. According to % marks secured and rules and regulations of the concerned scholarships. Following students have been awarded Merit / Freeship as under: Merit Scholarship **Amount Alloted** M.Sc. Name of the Students Semester 89.11% 1 Zala Pushparajsinh P. Sem-2 82.88% Sem-2 Joshi Akash D. 600/-Sem-2 82.21% 3 Kalola Yash S. 900/ 66.83% Sem-4 4 Vasoya Ashok B. 700/ 65.33% 5 Aghara Bhaktiben V. 560/ 62.33% 6 Joshi Asha K. 4185/ Total Freeship **Amount Alloted** M.Sc. Name of the Students Semester 89.11% 1200/ 82.88% Joshi Akash D. 66.83% 1200/-Sem-4 3 Vasoya Ashok B Total Signature Designation Sr. No. Name of the Committee Member Prof. & Head Dr. P. H. Parsania Dr. H. S. Joshi Dr. S. H. Baluja Dr. U. C. Bhoya

#### Merit Scholarship Statement Year: 2015-16

| Sr.<br>No. | Name of Student          | Cheque<br>Date | Cheque No. | Amount | Signature   |
|------------|--------------------------|----------------|------------|--------|-------------|
| 1          | Zala<br>Pushparajsinh P. | 30/3/16        | 236212     | 800/-  | Zalafl      |
| 2          | Joshi Akash D.           | 30/03/2016     | 236213     | 625/-  | A.O.Jelli   |
| 3          | Kalola Yash S.           | 301312016      | 23 62 14   | 600/-  | Wasale .    |
| 4          | Vasoya Ashok B.          | 30131206       | 236215     | 900/-  | A.B. nasas. |
| 5          | Aghara<br>Bhaktiben V.   | 30/3/2016.     | 236216     | 700/-  | Bhaktis     |
| 6          | Joshi Asha K.            | 30 3 2016      | 236217     | 560/-  | Asshi:      |
|            |                          |                | Total      | 4185/- |             |

## Freeship Scholarship Statement Year: 2015-16

| Sr.<br>No. | Name of Student          | Cheque<br>Date | Cheque No. | Amount | Signature   |
|------------|--------------------------|----------------|------------|--------|-------------|
| 1          | Zala<br>Pushparajsinh P. | 30/3/16        | 236212     | 1200/- | Zaloft      |
| 2          | Joshi Akash D.           | 30/03/2016     | 236213     | 1200/- | A.D.J@ Wi   |
| 3          | Vasoya Ashok B.          | 30/3/2016      | 23 6215    | 1200/- | A.B. Vacora |
|            |                          |                | Total      | 3600/- |             |